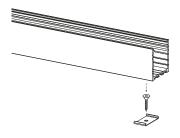

## PA.GG03

Steel clip for surface-mounting on flat surfaces. The clip hooks onto the rear profile slots, which will be perfectly adhered to the surface. 12xM2.5 screws included.

NB. We recommend No. 1 Support per 500mm