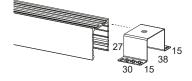

# **DELTA**

Anodized aluminium 6060 extruded profile, designed and manufactured to be installed on any surface; thanks to its size, it creates a bold and sophisticated light source. Extremely easy to install, thanks to the brushed snap-in diffuser and side supports. With its range of accessories, it can be mounted on different surfaces or as a suspension lamp. Ideal to house and dissipate LED Strips, including high-density models, and especially suited to illuminate and embellish offices, rooms, hallways, kitchens and much more.

## **SD03**

Support for DELTA profile flush-mounting installation. They can be installed on the back of the profile and fixed to the 12mm plasterboard through self-tapping screws.

NB. We recommend No. 1 Support per 500mm