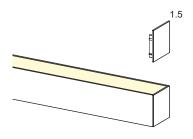

# **DELTA**

Anodized aluminium 6060 extruded profile, designed and manufactured to be installed on any surface; thanks to its size, it creates a bold and sophisticated light source. Extremely easy to install, thanks to the brushed snap-in diffuser and side supports. With its range of accessories, it can be mounted on different surfaces or as a suspension lamp. Ideal to house and dissipate LED Strips, including high-density models, and especially suited to illuminate and embellish offices, rooms, hallways, kitchens and much more.

## **EXTRUDED IN ITALY**

16 www.nanoledlighting.com

BASIC CODES