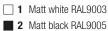

## FINISHES

**2** 2000mm

BASIC CODES FINISHES

SD01.

☐ 1 White ☐ 2 Matt black

**5** Grey

**7** Brushed aluminium

Side ABS closing support. Easy and quick to install, by exerting a slight side pressure.