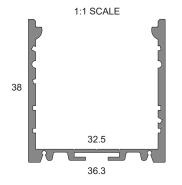

## PA.DELTA.

#### LENGTH

**1** 1000mm

## FINISHES

**2** 2000mm

BASIC CODES FINISHES

SD01.

☐ 1 White ☐ 2 Matt black

**5** Grey

**7** Brushed aluminium

Side ABS closing support. Easy and quick to install, by exerting a slight side pressure.