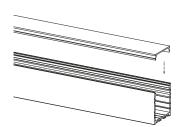

BASIC CODES LENGTH

PA.PC30PE33.

**1** 1000mm brushed

2 2000mm brushed

3 3000mm brushed

1M 1000mm microprismatic2M 2000mm microprismatic

3M 3000mm microprismatic

Brushed or microprismatic snap-on diffuser. The diffuser can be easily removed for maintenance operations.