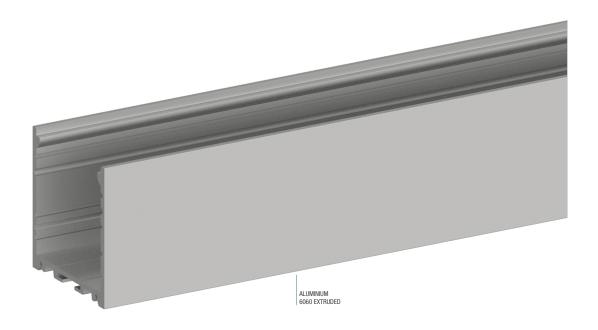

# **DELTA**

Anodized aluminium 6060 extruded profile, designed and manufactured to be installed on any surface; thanks to its size, it creates a bold and sophisticated light source. Extremely easy to install, thanks to the brushed snap-in diffuser and side supports. With its range of accessories, it can be mounted on different surfaces or as a suspension lamp. Ideal to house and dissipate LED Strips, including high-density models, and especially suited to illuminate and embellish offices, rooms, hallways, kitchens and much more.

## **EXTRUDED IN ITALY**

16 www.nanoledlighting.com

BASIC CODES