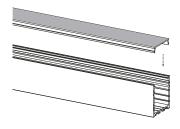

BASIC CODES LENGTH FINISHES

3 3000mm To Brushed aluminium

Snap-in aluminium cover. The cover can be used to create a lightless zone where the power supply can be installed.

BASIC CODES