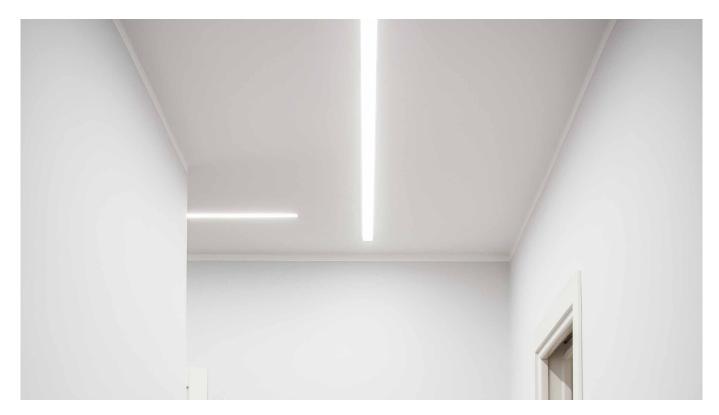

# **DELTA**

Anodized aluminium 6060 extruded profile, designed and manufactured to be installed on any surface; thanks to its size, it creates a bold and sophisticated light source. Extremely easy to install, thanks to the brushed snap-in diffuser and side supports. With its range of accessories, it can be mounted on different surfaces or as a suspension lamp. Ideal to house and dissipate LED Strips, including high-density models, and especially suited to illuminate and embellish offices, rooms, hallways, kitchens and much more.